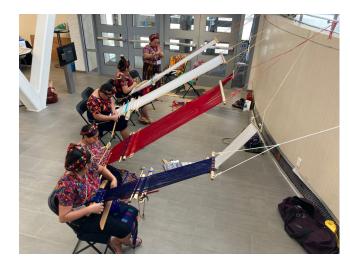

#### **Dorothy Liebes Weave-In**

On September 7, in conjunction with the current Dorothy Liebes exhibit at the Cooper Hewitt Museum, members of the NYGH led a "Weave-in" at the museum.

Volunteers Katy Clements, Patrice George, Gail Gondek, Allie Jones, Sally Orgren, Carol Steuer, and Lynn Yu brought their looms and their skills, recreating Liebes' designs from photos of her work. An estimated 150 people were very eager to weave with a variety of fibers and techniques. We were thrilled with the response to this free event. Thanks to all who participated, it was a demanding project that was very gratifying. Special thanks to Gail, who did an incredible job of making warps to match the Liebes samples.

Allie (above right) did a curtain of horizontal looped fringe, while Gail's fringe (far right) was done on a diagonal. Alexa Griffin of the Cooper Hewitt supplied a film on the making of the fringe so we could duplicate the technique.