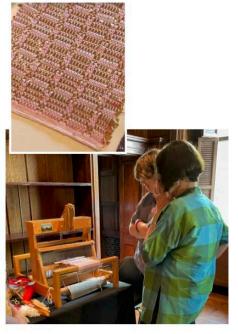

#### **Dorothy Liebes Weave-In (continued)**

Katy (above right) had a textured sample of yarn, rick rack and leather.

for embroidered ribbon, colored cellophane,

Patrice's loom had a complex design of pink yarn and gold cord.

Off the loom. Katy's sample on left and Carol's on right. Both are donated to Cooper Hewitt's low vision program.

The visitors were engaged and very enthusiastic! The event, left, was held in Andrew Carnegie's former library. On the right, renowned weaver/ instructor Ruby Leslie talking with Sally.