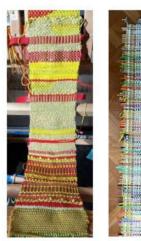

#### **Dorothy Liebes Weave-In (continued)**

Katy (above right) had a textured sample of yarn, rick rack and leather.

for embroidered ribbon, colored cellophane,

Patrice's loom had a complex design of pink yarn and gold cord.

Off the loom. Katy's sample on left and Carol's on right. Both are donated to Cooper Hewitt's low vision program.

The visitors were engaged and very enthusiastic! The event, left, was held in Andrew Carnegie's former library. On the right, renowned weaver/ instructor Ruby Leslie talking with Sally.