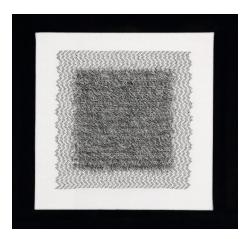

#### **HGA'S SMALL EXPRESSIONS**

NYGH's own Kathleen Remsa has an exhibit in HGA's Small Expressions! Untitled is part of a series of handwoven studies

based loosely on

the visualization of static noise. Densely packed black, white and silver wire loop at different heights suggesting varying levels of noise and are set against an inlaid backdrop of crackling static. Confinement to a geometric grid format conveys an attempt to control the chaos of the noise.

Untitled 12" x 12" 2022

cotton, wool, viscose, stainless steel and copper wire handwoven