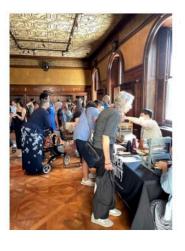

#### **Dorothy Liebes Weave-In**

On September 7, in conjunction with the current Dorothy Liebes exhibit at the Cooper Hewitt Museum, members of the NYGH led a "Weave-in" at the museum.

Volunteers Katy Clements, Patrice George, Gail Gondek, Allie Jones, Sally Orgren, Carol Steuer, and Lynn Yu brought their looms and their skills, recreating Liebes' designs from photos of her work. An estimated 150 people were very eager to weave with a variety of fibers and techniques. We were thrilled with the response to this free event. Thanks to all who participated, it was a demanding project that was very gratifying. Special thanks to Gail, who did an incredible job of making warps to match the Liebes samples.

Off the loom. Katy's sample on left and Carol's on right. Both are donated to Cooper Hewitt's low vision program.

The visitors were engaged and very enthusiastic! The event, left, was held in Andrew Carnegie's former library. On the right, renowned weaver/ instructor Ruby Leslie talking with Sally.