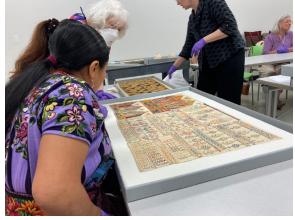

#### **Dorothy Liebes Weave-In**

On September 7, in conjunction with the current Dorothy Liebes exhibit at the Cooper Hewitt Museum, members of the NYGH led a "Weave-in" at the museum.

Volunteers Katy Clements, Patrice George, Gail Gondek, Allie Jones, Sally Orgren, Carol Steuer, and Lynn Yu brought their looms and their skills, recreating Liebes' designs from photos of her work. An estimated 150 people were very eager to weave with a variety of fibers and techniques. We were thrilled with the response to this free event. Thanks to all who participated, it was a demanding project that was very gratifying. Special thanks to Gail, who did an incredible job of making warps to match the Liebes samples.

#### **Dorothy Liebes Weave-In (continued)**

Katy (above right) had a textured sample of yarn, rick rack and leather.

for embroidered ribbon, colored cellophane,

Patrice's loom had a complex design of pink yarn and gold cord.

Off the loom. Katy's sample on left and Carol's on right. Both are donated to Cooper Hewitt's low vision program.

The visitors were engaged and very enthusiastic! The event, left, was held in Andrew Carnegie's former library. On the right, renowned weaver/ instructor Ruby Leslie talking with Sally.