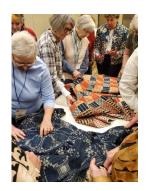

#### **Dorothy Liebes Weave-In**

On September 7, in conjunction with the current Dorothy Liebes exhibit at the Cooper Hewitt Museum, members of the NYGH led a "Weave-in" at the museum.

Volunteers Katy Clements, Patrice George, Gail Gondek, Allie Jones, Sally Orgren, Carol Steuer, and Lynn Yu brought their looms and their skills, recreating Liebes' designs from photos of her work. An estimated 150 people were very eager to weave with a variety of fibers and techniques. We were thrilled with the response to this free event. Thanks to all who participated, it was a demanding project that was very gratifying. Special thanks to Gail, who did an incredible job of making warps to match the Liebes samples.

Allie (above right) did a curtain of horizontal looped fringe, while Gail's fringe (far right) was done on a diagonal. Alexa Griffin of the Cooper Hewitt supplied a film on the making of the fringe so we could duplicate the technique.

#### **Dorothy Liebes Weave-In (continued)**

Katy (above right) had a textured sample of yarn, rick rack and leather.

for embroidered ribbon, colored cellophane,

Patrice's loom had a complex design of pink yarn and gold cord.

Off the loom. Katy's sample on left and Carol's on right. Both are donated to Cooper Hewitt's low vision program.

The visitors were engaged and very enthusiastic! The event, left, was held in Andrew Carnegie's former library. On the right, renowned weaver/ instructor Ruby Leslie talking with Sally.