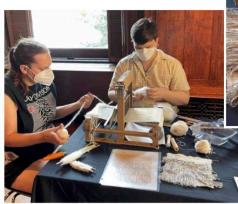

#### **Dorothy Liebes Weave-In**

On September 7, in conjunction with the current Dorothy Liebes exhibit at the Cooper Hewitt Museum, members of the NYGH led a "Weave-in" at the museum.

Volunteers Katy Clements, Patrice George, Gail Gondek, Allie Jones, Sally Orgren, Carol Steuer, and Lynn Yu brought their looms and their skills, recreating Liebes' designs from photos of her work. An estimated 150 people were very eager to weave with a variety of fibers and techniques. We were thrilled with the response to this free event. Thanks to all who participated, it was a demanding project that was very gratifying. Special thanks to Gail, who did an incredible job of making warps to match the Liebes samples.

#### **Dorothy Liebes Weave-In (continued)**

Katy (above right) had a textured sample of yarn, rick rack and leather.

for embroidered ribbon, colored cellophane,

Patrice's loom had a complex design of pink yarn and gold cord.

Off the loom. Katy's sample on left and Carol's on right. Both are donated to Cooper Hewitt's low vision program.

The visitors were engaged and very enthusiastic! The event, left, was held in Andrew Carnegie's former library. On the right, renowned weaver/ instructor Ruby Leslie talking with Sally.