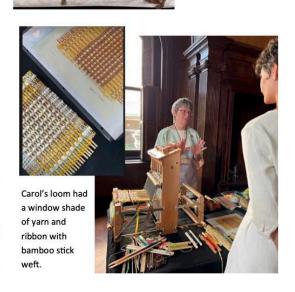

#### **Dorothy Liebes Weave-In (continued)**

Katy (above right) had a textured sample of yarn, rick rack and leather.

for embroidered ribbon, colored cellophane,

Patrice's loom had a complex design of pink yarn and gold cord.

Off the loom. Katy's sample on left and Carol's on right. Both are donated to Cooper Hewitt's low vision program.

The visitors were engaged and very enthusiastic! The event, left, was held in Andrew Carnegie's former library. On the right, renowned weaver/ instructor Ruby Leslie talking with Sally.