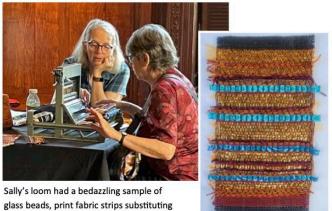

Off the loom. Katy's sample on left and Carol's on right. Both are donated to Cooper Hewitt's low vision program.

The visitors were engaged and very enthusiastic! The event, left, was held in Andrew Carnegie's former library. On the right, renowned weaver/ instructor Ruby Leslie talking with Sally.