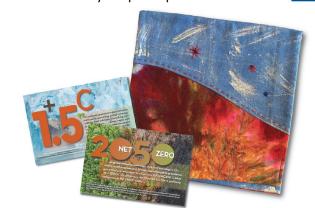

#### **TOWARD 2050**

TOWARD 2050, a public engagement artwork, will culminate in an immersive labyrinth installation at Desert Botanical Garden in Phoenix, Arizona.

The Garden's commitment to advance excellence in education, research, exhibition and conservation, makes it an optimal location to orchestrate this artistic, social action that focuses on the urgency of how we must take part in caring for our planet's health. As visitors experience this labyrinth that YOU can help bring to fruition, they will step year-by-year, ever closer to 2050, humanity's target to achieve net zero in CO2 emissions.

There are four ways to participate—find out more <a href="here">here</a>!