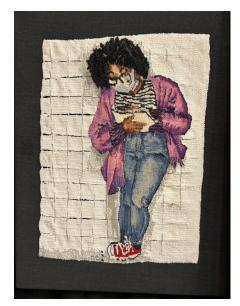

#### **HGA'S SMALL EXPRESSIONS**

NYGH's own Kathleen Remsa has an exhibit in HGA's Small Expressions! Untitled is part of a series of handwoven studies

based loosely on

the visualization of static noise. Densely packed black, white and silver wire loop at different heights suggesting varying levels of noise and are set against an inlaid backdrop of crackling static. Confinement to a geometric grid format conveys an attempt to control the chaos of the noise.

Untitled 12" x 12" 2022

cotton, wool, viscose, stainless steel and copper wire handwoven