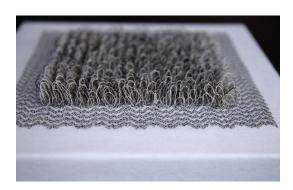

#### **HGA'S SMALL EXPRESSIONS**

NYGH's own Kathleen Remsa has an exhibit in HGA's Small Expressions! Untitled is part of a series of handwoven studies

based loosely on

the visualization of static noise. Densely packed black, white and silver wire loop at different heights suggesting varying levels of noise and are set against an inlaid backdrop of crackling static. Confinement to a geometric grid format conveys an attempt to control the chaos of the noise.

Untitled 12" x 12" 2022

cotton, wool, viscose, stainless steel and copper wire handwoven