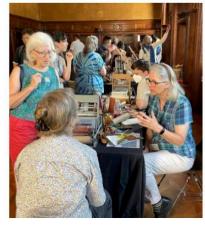

#### **Dorothy Liebes Weave-In (continued)**

Katy (above right) had a textured sample of yarn, rick rack and leather.

for embroidered ribbon, colored cellophane,

Patrice's loom had a complex design of pink yarn and gold cord.

Off the loom. Katy's sample on left and Carol's on right. Both are donated to Cooper Hewitt's low vision program.

The visitors were engaged and very enthusiastic! The event, left, was held in Andrew Carnegie's former library. On the right, renowned weaver/ instructor Ruby Leslie talking with Sally.