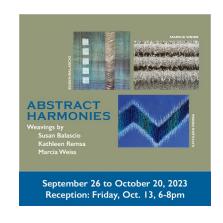

#### **ABSTRACT HARMONIES**

Abstract Harmonies is a group exhibition celebrating the creative dialogue between three textile artists: Susan Balascio, Kathleen Remsa and Marcia Weiss. The

artwork
incorporates
shifting
geometries,
ethereal textures
and tactile
expressions in
traditional and
non-traditional
materials. Inspired
and influenced by
one another, we
strive to expand

the boundaries of conventional weaving in subtle and overt manners. This is highlighted through entwined layers of complexity, sculptural layers of tactility and evocative layers of meaning. This new body of work illustrates the creative dialogue—the abstract harmonies—that exist between us.

September 26-October 20, 2023

Newark, DE