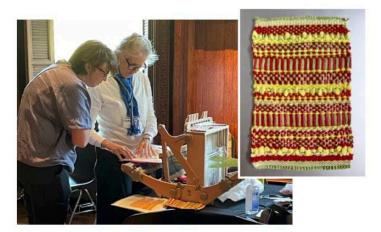

#### **Dorothy Liebes Weave-In (continued)**

Katy (above right) had a textured sample of yarn, rick rack and leather.

for embroidered ribbon, colored cellophane,

Patrice's loom had a complex design of pink yarn and gold cord.

Off the loom. Katy's sample on left and Carol's on right. Both are donated to Cooper Hewitt's low vision program.

The visitors were engaged and very enthusiastic! The event, left, was held in Andrew Carnegie's former library. On the right, renowned weaver/ instructor Ruby Leslie talking with Sally.