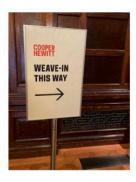

#### **Dorothy Liebes Weave-In**

On September 7, in conjunction with the current Dorothy Liebes exhibit at the Cooper Hewitt Museum, members of the NYGH led a "Weave-in" at the museum.

Volunteers Katy Clements, Patrice George, Gail Gondek, Allie Jones, Sally Orgren, Carol Steuer, and Lynn Yu brought their looms and their skills, recreating Liebes' designs from photos of her work. An estimated 150 people were very eager to weave with a variety of fibers and techniques. We were thrilled with the response to this free event. Thanks to all who participated, it was a demanding project that was very gratifying. Special thanks to Gail, who did an incredible job of making warps to match the Liebes samples.