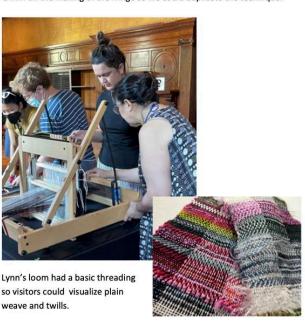

#### **Dorothy Liebes Weave-In**

On September 7, in conjunction with the current Dorothy Liebes exhibit at the Cooper Hewitt Museum, members of the NYGH led a "Weave-in" at the museum.

Volunteers Katy Clements, Patrice George, Gail Gondek, Allie Jones, Sally Orgren, Carol Steuer, and Lynn Yu brought their looms and their skills, recreating Liebes' designs from photos of her work. An estimated 150 people were very eager to weave with a variety of fibers and techniques. We were thrilled with the response to this free event. Thanks to all who participated, it was a demanding project that was very gratifying. Special thanks to Gail, who did an incredible job of making warps to match the Liebes samples.

Allie (above right) did a curtain of horizontal looped fringe, while Gail's fringe (far right) was done on a diagonal. Alexa Griffin of the Cooper Hewitt supplied a film on the making of the fringe so we could duplicate the technique.